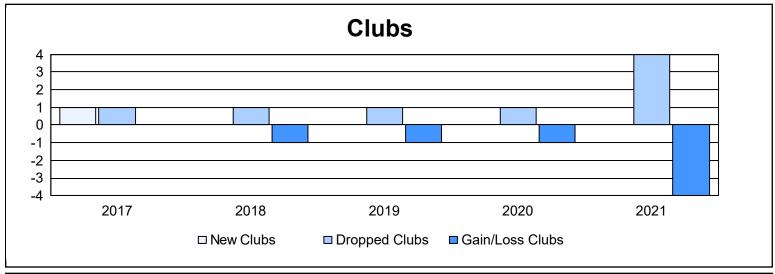

District 13 OH1 As of June 2021 Cumulative

| Year      | New<br>Clubs | Dropped<br>Clubs | Gain/<br>Loss<br>Clubs | New<br>Members | Charter<br>Members | Reinstate<br>Members | Transfer<br>Members | Total<br>Member<br>Added | Total<br>Members<br>Dropped | Gain/<br>Loss<br>Members |
|-----------|--------------|------------------|------------------------|----------------|--------------------|----------------------|---------------------|--------------------------|-----------------------------|--------------------------|
| 2016-2017 | 1            | 1                | 0                      | 136            | 27                 | 3                    | 2                   | 168                      | 192                         | -24                      |
| 2017-2018 | 0            | 1                | -1                     | 80             | 0                  | 0                    | 3                   | 83                       | 145                         | -62                      |
| 2018-2019 | 0            | 1                | -1                     | 96             | 0                  | 2                    | 3                   | 101                      | 131                         | -30                      |
| 2019-2020 | 0            | 1                | -1                     | 53             | 0                  | 5                    | 1                   | 59                       | 124                         | -65                      |
| 2020-2021 | 0            | 4                | -4                     | 36             | 3                  | 4                    | 3                   | 46                       | 141                         | -95                      |
| Average   | 0            | 2                | -1                     | 80             | 6                  | 3                    | 2                   | 91                       | 147                         | -55                      |